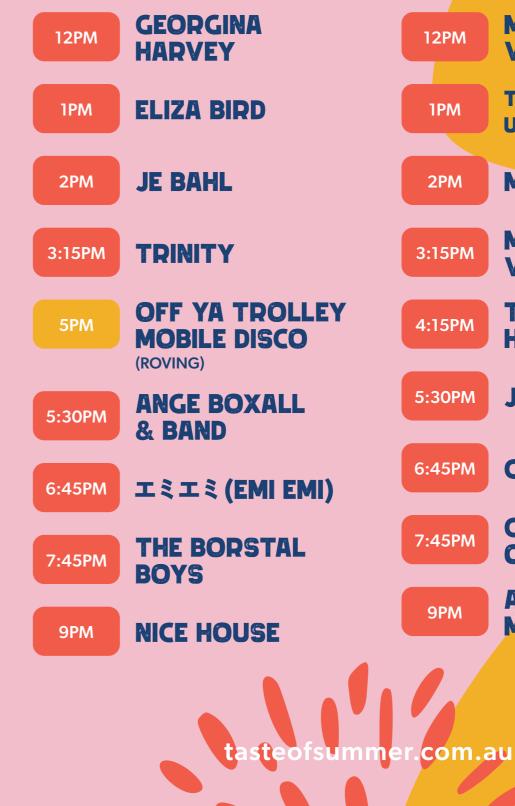

### FRI 29 DEC

### AT 30 DEC

| 12PM   | MONTZ &<br>VOICESTRINGS     |
|--------|-----------------------------|
|        |                             |
| 1PM    | TWO<br>UN <b>ORGAN</b> ISED |
|        |                             |
| 2PM    | MP                          |
|        | MONTEO                      |
| 3:15PM | MONTZ &<br>VOICESTRINGS     |
|        |                             |
| 4:15PM | THE UKES OF<br>HAZZARD      |
|        |                             |
| 5:30PM | JE BAHL                     |
|        |                             |
| 6:45PM | GLASS MEDIA                 |
|        |                             |
| 7:45PM | CAPTAIN<br>O'BRIEN'S CRAIC  |
|        |                             |
| 9PM    | AUSTRALIAN<br>MADE          |
|        |                             |
|        |                             |