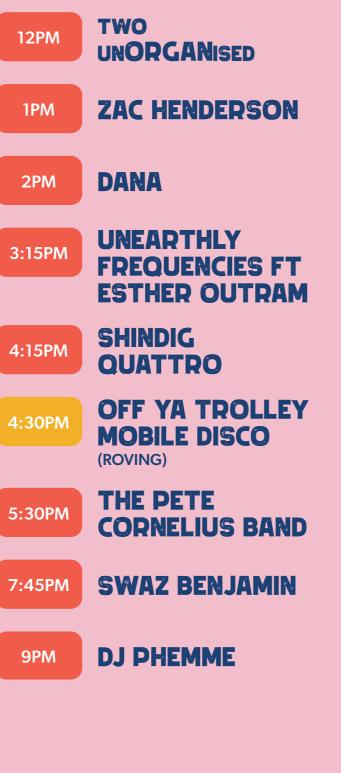

## DECEMBER ARTIST SCHEDULE

WED 27 DEC



OF SUMME

### THUR 28 DEC



### FRI 29 DEC



### AT 30 DEC

| 12PM   | MONTZ &<br>VOICESTRINGS     |
|--------|-----------------------------|
|        |                             |
| 1PM    | TWO<br>UN <b>ORGAN</b> ISED |
|        |                             |
| 2PM    | MP                          |
|        | MONTEO                      |
| 3:15PM | MONTZ &<br>VOICESTRINGS     |
|        |                             |
| 4:15PM | THE UKES OF<br>HAZZARD      |
|        |                             |
| 5:30PM | JE BAHL                     |
|        |                             |
| 6:45PM | GLASS MEDIA                 |
|        |                             |
| 7:45PM | CAPTAIN<br>O'BRIEN'S CRAIC  |
|        |                             |
| 9PM    | AUSTRALIAN<br>MADE          |
|        |